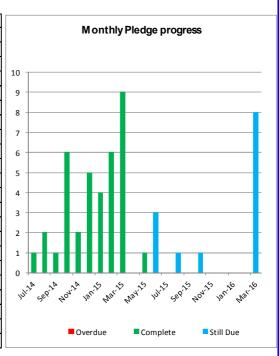

# I. Pledge Summary

As at 1st J une 2015, 37 of 50 pledges have been completed against a target of 37. Target dates are currently being reviewed but where this has not happened, they have been reset to March 2016.

| 1.1 | Total Pledges planned for completion by this date | 37 |
|-----|---------------------------------------------------|----|
|     | Total Pledges completed to date                   | 37 |

The table and graph below compares the number over overall pledges completed against those expected to have been completed each quarter.

1.2 Progress summary

| 2 Progress summary       |        |                 |    |         |
|--------------------------|--------|-----------------|----|---------|
| Month agreed to complete | Drigir | Drigina till Du |    | Overdue |
| Jul-14                   | 1      |                 | 1  |         |
| Aug-14                   | 1      |                 | 2  |         |
| Sep-14                   | 0      |                 | 1  |         |
| Oct-14                   | 3      |                 | 6  |         |
| Nov-14                   | 1      |                 | 2  |         |
| Dec-14                   | 7      |                 | 5  |         |
| Jan-15                   | 3      |                 | 4  |         |
| Feb-15                   | 2      |                 | 6  |         |
| Mar-15                   | 18     |                 | 9  |         |
| Apr-15                   |        |                 |    |         |
| May-15                   | 1      |                 | 1  |         |
| Jun-15                   | 3      | 3               |    |         |
| Jul-15                   |        |                 |    |         |
| Aug-15                   | 1      | 1               |    |         |
| Sep-15                   |        |                 |    |         |
| Oct-15                   | 1      | 1               |    |         |
| Nov-15                   |        |                 |    |         |
| Dec-15                   |        |                 |    |         |
| Jan-16                   |        |                 |    |         |
| Feb-16                   |        |                 |    |         |
| Mar-16                   | 8      | 8               |    |         |
| Total                    | 50     | 13              | 37 | 0       |