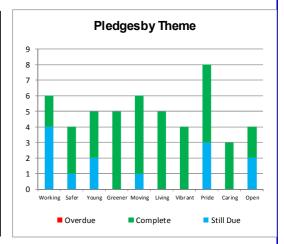

| 1.3 Pledges by Theme | Origina | till Due | Complete | Overdue |
|----------------------|---------|----------|----------|---------|
| Working              | 6       | 4        | 2        |         |
| Safer                | 4       | 1        | 3        |         |
| Young                | 5       | 2        | 3        |         |
| Greener              | 5       | 0        | 5        |         |
| Moving               | 6       | 1        | 5        |         |
| Living               | 5       | 0        | 5        |         |
| Vibrant              | 4       | 0        | 4        |         |
| Pride                | 8       | 3        | 5        |         |
| Caring               | 3       | 0        | 3        |         |
| Open                 | 4       | 2        | 2        |         |
| Total                | 50      | 13       | 37       | 0       |